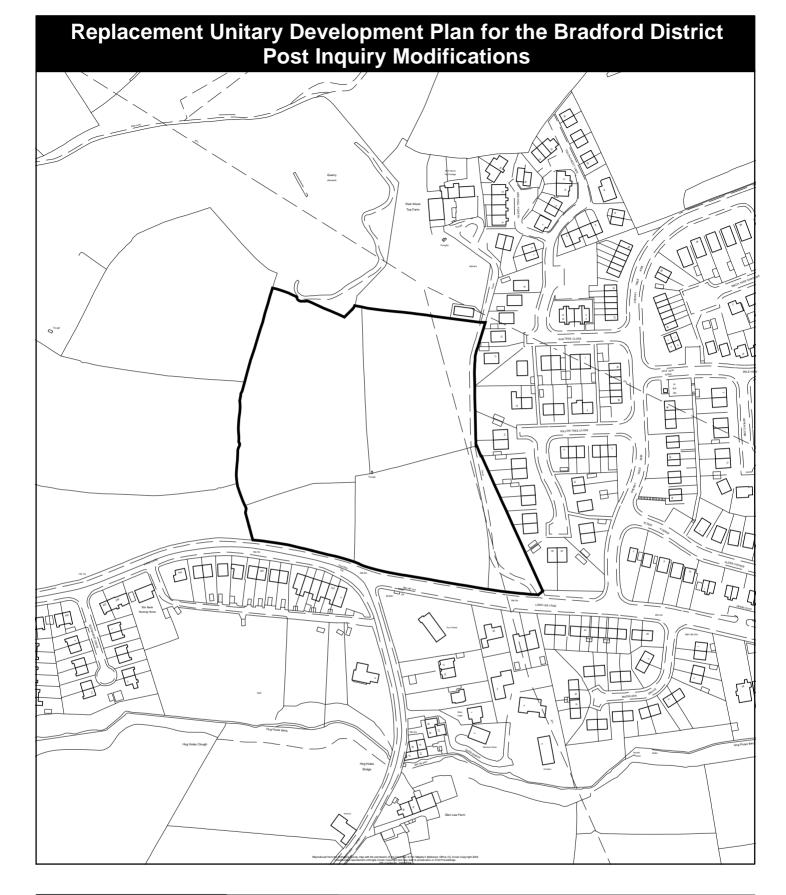

| Mod. reference<br>MOD/K/UR/6                               | <sup>Scale.</sup><br>1:2,500 | Key. Site to be deleted as Safeguarded Land (K/UR5.22)                                              |
|------------------------------------------------------------|------------------------------|-----------------------------------------------------------------------------------------------------|
| Site reference<br>K/UR5.22                                 | Site Area.<br>2.78 Ha        | and allocated as Phase 2 housing site.<br>Site ref. K/H2.17                                         |
| <sup>Address</sup><br>Park Lane,<br>Parkwood,<br>Keighley. | OS Grid Ref.<br>SE 0640SE    |                                                                                                     |
|                                                            |                              |                                                                                                     |
|                                                            | NORTH                        | © Crown copyright. All rights reserved.<br>City of Bradford Metropolitan District Council 100019304 |